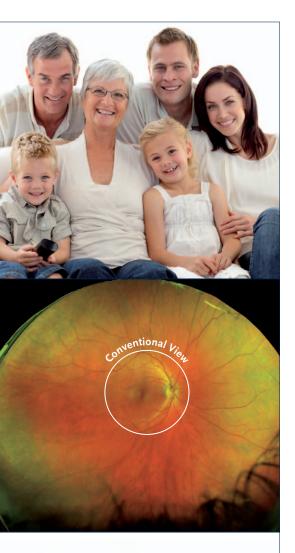

## Today we would like to give you the opportunity to have an optomap Retinal Image which:

- captures more than 80% of your retina in one image (traditional methods typically reveal only 10-15% of your retina at one time)
- helps us detect early signs of diseases more efficiently and effectively than with traditional methods
- lets you see your own retinal image in a unique 3D wrap sequence